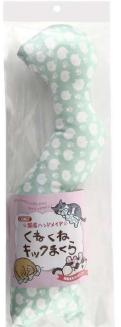

#### Kick Pillow Small/Large < Pink/Green>

- Matatabi-infused toy
- Size(WxDxH): Small 145x60x285 Large 145x60x385
- Zigzag shape fits cat's body and catches cat's kicks

Pink(L)

Green(L)