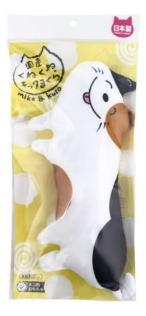

#### Kick Pillow Calico Cat

- Matatabi-infused toy
- Size(WxDxH): 145x50x310
- Zigzag shape fits cat's body and catches cat's kicks