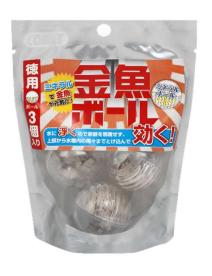

#### Goldfish Ball 3pcs

- Oyster shells make water quality stable
- Rock salt supplies minerals
- It's floating type which can replaced easily