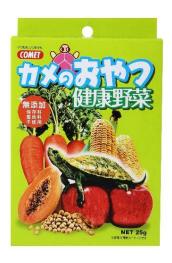

### <u>Turtle snacks 25g</u> (mixed fruits and vegetables)

- Freeze dried fresh fruits and vegetables
- Contains five vegetables and fruits(apple, papaya, carrot, corn, tofu) to keep turtle healthy