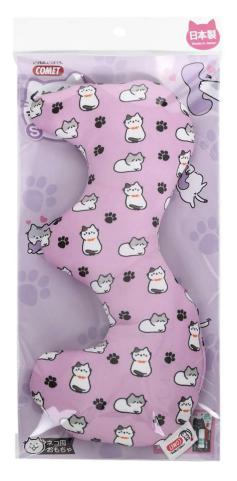

#### Kick Pillow Small/Large < Pink/Green>

- Matatabi-infused toy
- Size(WxDxH): Small 145x60x285 Large 145x60x385
- Zigzag shape fits cat's body and catches cat's kicks

Pink(L)

Green(L)