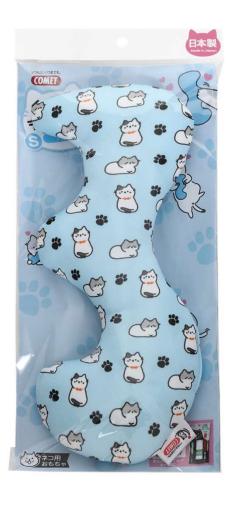

#### Kick Pillow Small/Large < Pink/Green>

- Matatabi-infused toy
- Size(WxDxH): Small 145x60x285 Large 145x60x385
- Zigzag shape fits cat's body and catches cat's kicks

Pink(L)

Green(L)