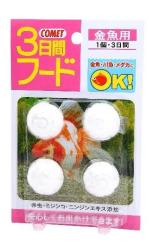

#### Holiday Food For Goldfish 4pcs

- 1 pc for 3 days
- For goldfish, river fish, killifish
- Contains carrot extract, water flea, and Bloodworm