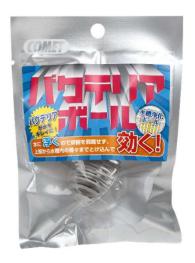

#### Bacteria Ball 1pcs

- It is a ceramic with bacteria, stable breeding water can be created quickly
- It's floating type which can replaced easily