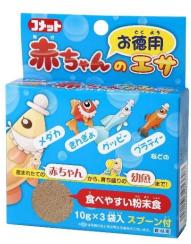

#### Baby fish food 10g/30g(10gx3 bags)

- Balanced food for all kinds of baby fish such as killifish, goldfish and guppy
- Includes a spoon for easy feeding
- Powder type that is easy to eat for new born baby fish