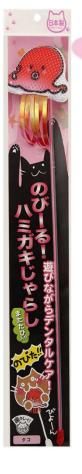

## Dental Care Toy Series with Matatabi - Made in Japan & Hand Made -

Taiyaki

Flounder

Ink fish

Octopus

Pacific saury

#### **Teaser Cat Toy**

- Filled with Matatabi for added enjoyment
- Flexible rod that gets longer when cats pull it
- These fun shaped toys are made from teeth cleaning fabric
- Size(WxDxH): 80x30x465mm