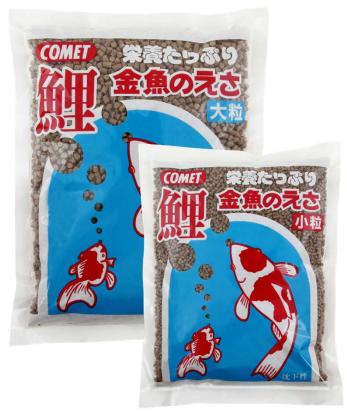

#### **Goldfish Food Series**

400g Large / Small size pellets

Large / Small size pellets )

Carp & Goldfish Food 400g

Sinking Fo

1kg Large / Small size pellets

Sinking Food 1kg (Large / Small size pellets)

- When the weather becomes cold, goldfish will hide to the bottom to endure the cold
- Sinking pellet that can be fed throughout a year
- Small size pellets: Diameter of approximately 2mm
- Large size pellets: Diameter of approximately 3mm