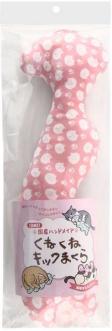

#### Kick Pillow Small/Large < Pink/Green>

- Matatabi-infused toy
- Size(WxDxH): Small 145x60x285 Large 145x60x385
- Zigzag shape fits cat's body and catches cat's kicks

Pink(L)

Green(L)