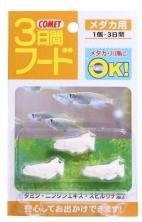

#### Holiday Food For Goldfish 4pcs

- 1 pc for 3 days
- For goldfish, river fish, killifish
- Contains carrot extract, water flea, and Bloodworm