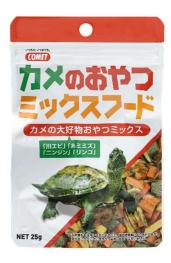

#### NEW Turtle snack mix food 25g (mixed River shrimp, Tubifex, Apple, Carrot)

- Balanced food that uses natural river shrimp and tubifex as the main ingredient and they are favorite food for water turtles
- Freeze-dried carrot and apple are rich of Vitamins which are essential for turtles