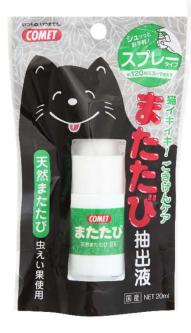

### Matatabi Essence (spray) 20ml /50ml

- 100% natural matatabi essence, and no coloring and additives included.
- Spray on anything and instantly turn it in to a toy which they will go after so wildly