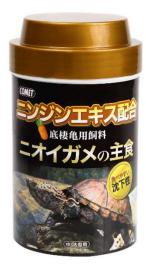

### Sternotherus Food 55g(for small-sized) /140g(for M/L-sized)

- Contains carrot(Vitamin A )for healthy carapace and bone form
- Sinking type