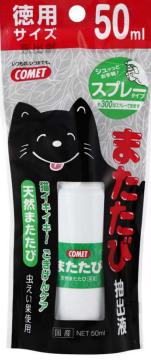

### Matatabi Essence (spray) 20ml /50ml

- 100% natural matatabi essence, and no coloring and additives included.
- Spray on anything and instantly turn it in to a toy which they will go after so wildly