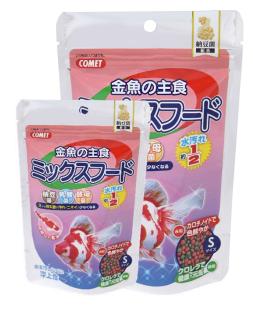

#### Goldfish Mix Probio Food 90g/200g

- Green pellets contain chlorella extract for keeping goldfish healthy
- Red pellets contains carotenoids for making fish scale brightly
- Probio food formulated with beneficial bacteria keeping digestive
- system healthy while not ruining water quality