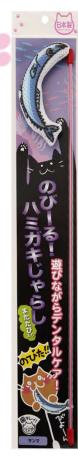

## Dental Care Toy Series with Matatabi - Made in Japan & Hand Made -

Taiyaki

Flounder

Ink fish

Octopus

Pacific saury

#### **Teaser Cat Toy**

- Filled with Matatabi for added enjoyment
- Flexible rod that gets longer when cats pull it
- These fun shaped toys are made from teeth cleaning fabric
- Size(WxDxH): 80x30x465mm