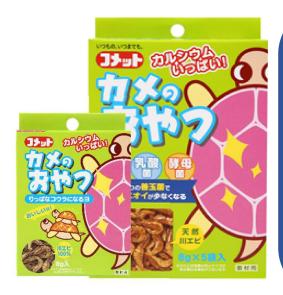

#### Turtle Treats 8g/40g(8gx5 bags)

- 8g:natural river shrimp(dried)/ 40g:natural river shrimp(dried) with probiotics
- Contains plenty of calcium that helps maintaining healthy carapace
- High palatability