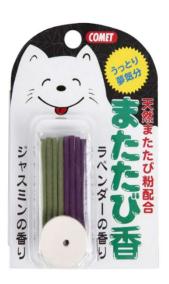

#### Matatabi Incense 8 sticks

- Formulated with matatabi powder in the aroma of lavender and jasmine
- Includes a incense holder
- A set of 4 lavender sticks and 4 Jasmine sticks