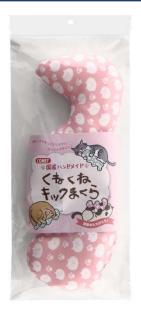

#### Kick Pillow Small/Large < Pink/Green>

- Matatabi-infused toy
- Size(WxDxH): Small 145x60x285 Large 145x60x385
- Zigzag shape fits cat's body and catches cat's kicks

Pink(L)

Green(L)