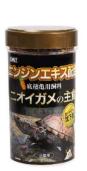

### Sternotherus Food 55g(for small-sized) /140g(for M/L-sized)

- Contains carrot(Vitamin A )for healthy carapace and bone form
- Sinking type