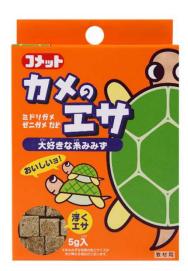

#### Turtle Snacks 34g/130g/300g

- Soft stick food mixed with natural river shrimp (dried) for all water turtles
- The soft stick contains carrot extract and river shrimp which are rich of Vitamins and calcium