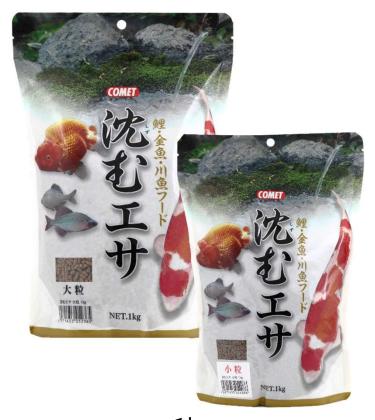

#### **Goldfish Food Series**

400g Large / Small size pellets

Large / Small size pellets )

Carp & Goldfish Food 400g

Sinking Fo

1kg Large / Small size pellets

Sinking Food 1kg (Large / Small size pellets)

- When the weather becomes cold, goldfish will hide to the bottom to endure the cold
- Sinking pellet that can be fed throughout a year
- Small size pellets: Diameter of approximately 2mm
- Large size pellets: Diameter of approximately 3mm