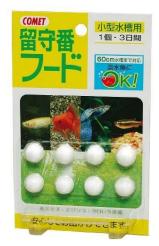

#### **Holiday Food Series**

- 1 pc for 3 days
- For small water tank up to 60cm
- · Can be used for all kinds of
- For freshwater fish
- Contains tubifex, water flea, and spirulina