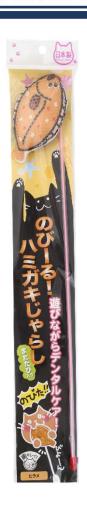

## Dental Care Toy Series with Matatabi - Made in Japan & Hand Made -

Taiyaki

Flounder

Ink fish

Octopus

Pacific saury

#### **Teaser Cat Toy**

- Filled with Matatabi for added enjoyment
- Flexible rod that gets longer when cats pull it
- These fun shaped toys are made from teeth cleaning fabric
- Size(WxDxH): 80x30x465mm