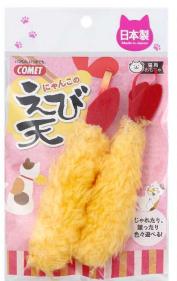

#### **Shrimp Tempura Teaser Cat Toy**

- Made with the fluffy texture that cats love.
- Flexible rod that gets longer when cats pull it
- Filled with Matatabi for added enjoyment

Shrimp Tempura

COMET COME

Shrimp Tempura

Shrimp Tempura (with string)

#### Shrimp Tempura Cat Toy

- Made with the fluffy texture that cats love.
- Not included Matatabi.