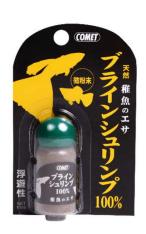

#### Baby fish Natural food 11ml

- Made from brine shrimp 100%
- Fine powder type that is easy to eat for new born baby fish
- Nutritionally balanced food for baby fish to grow up