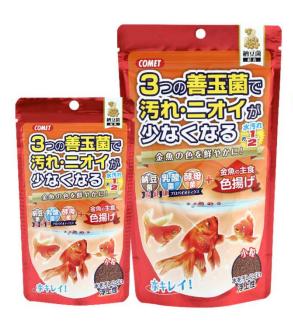

#### Goldfish Mix Probio Food 90g/200g

- Green pellets contain chlorella extract for keeping goldfish healthy
- Red pellets contains carotenoids for making fish scale brightly
- Probio food formulated with beneficial bacteria keeping digestive
- system healthy while not ruining water quality