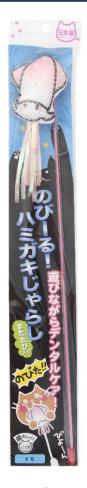

## Dental Care Toy Series with Matatabi - Made in Japan & Hand Made -

Taiyaki

Flounder

Ink fish

Octopus

Pacific saury

#### **Teaser Cat Toy**

- Filled with Matatabi for added enjoyment
- Flexible rod that gets longer when cats pull it
- These fun shaped toys are made from teeth cleaning fabric
- Size(WxDxH): 80x30x465mm