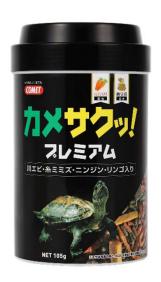

#### **Turtle Snacks Premium 105g**

- Freeze dried tubifex, apple, and carrot are added to regular version "Turtle Snacks". This food is full of turtle's favorites
- It's good for baby turtle too
- High palatability