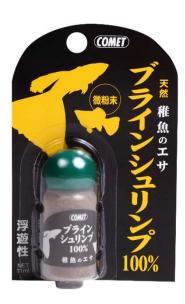

#### Baby fish Natural food 11ml

- Made from brine shrimp 100%
- Fine powder type that is easy to eat for new born baby fish
- Nutritionally balanced food for baby fish to grow up