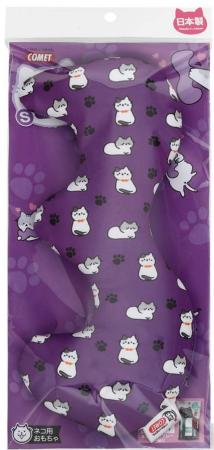

#### Kick Pillow Small/Large < Pink/Green>

- Matatabi-infused toy
- Size(WxDxH): Small 145x60x285 Large 145x60x385
- Zigzag shape fits cat's body and catches cat's kicks

Pink(L)

Green(L)