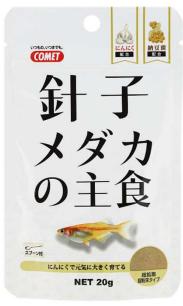

#### New born baby killifish food 10g/20g

- Specially made fine powder for new born baby killifish
- Formulated with beneficial bacteria keeping digestive system healthy while not ruining water quality
- Garlic powder is added to strengthen immune system and palatability