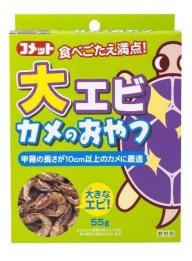

#### Turtle Treat 55g

- 100% natural river "BIG" shrimp that large-sized turtles definitely love
- Contains plenty of calcium that helps maintaining healthy carapace
- High palatability