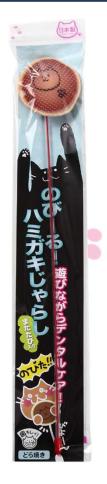

## Dental Care Toy Series with Matatabi - Made in Japan & Hand Made -

Taiyaki

Flounder

Ink fish

Octopus

Pacific saury

#### **Teaser Cat Toy**

- Filled with Matatabi for added enjoyment
- Flexible rod that gets longer when cats pull it
- These fun shaped toys are made from teeth cleaning fabric
- Size(WxDxH): 80x30x465mm