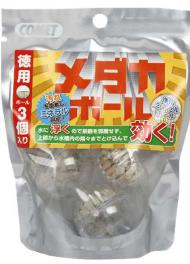

#### Killifish Ball 1pcs/3pcs

- Montmorillonite adsorbs dirt
- Rock salt supplies minerals
- It's floating type which can replaced easily