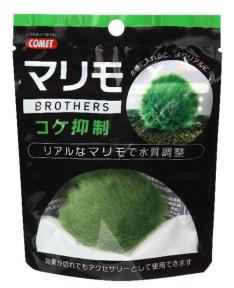

#### Marimo Brothers - Algae Control

- It's an accessory which looks like natural marimo
- · Control aquarium algae