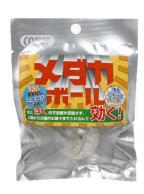

#### Killifish Ball 1pcs/3pcs

- Montmorillonite adsorbs dirt
- Rock salt supplies minerals
- It's floating type which can replaced easily