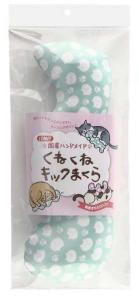

#### Kick Pillow Small/Large < Pink/Green>

- Matatabi-infused toy
- Size(WxDxH): Small 145x60x285 Large 145x60x385
- Zigzag shape fits cat's body and catches cat's kicks

Pink(L)

Green(L)