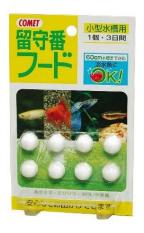

#### Holiday Food For Killifish 3pcs

- 1 pc for 3 days
- For tropical fish
- Contains carrot extract, vitamin, spirulina