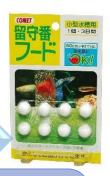

#### Holiday Food For Tropical Fish 4pcs

- 1 pc for 3 days
- For tropical fish
- Contains tubifex, chlorella, and bloodworm