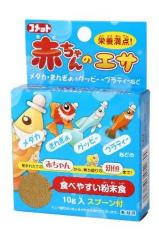

#### Baby fish food 10g/30g(10gx3 bags)

- Balanced food for all kinds of baby fish such as killifish, goldfish and guppy
- Includes a spoon for easy feeding
- Powder type that is easy to eat for new born baby fish