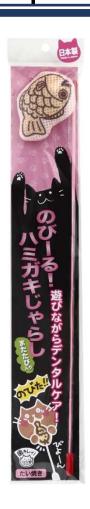

## Dental Care Toy Series with Matatabi - Made in Japan & Hand Made -

Taiyaki

Flounder

Ink fish

Octopus

Pacific saury

#### **Teaser Cat Toy**

- Filled with Matatabi for added enjoyment
- Flexible rod that gets longer when cats pull it
- These fun shaped toys are made from teeth cleaning fabric
- Size(WxDxH): 80x30x465mm