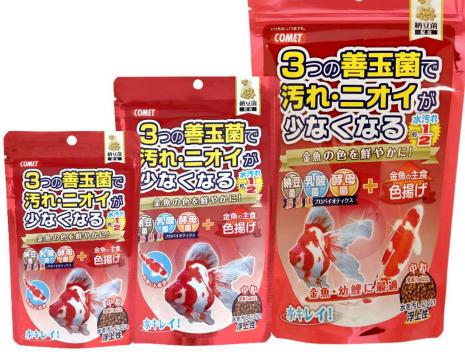

#### Goldfish Probio Color Enhancing Food 90g/200g/430g

- Probio food formulated with beneficial bacteria keeping digestive system healthy while not ruining water quality
- Enhanced with carotenoid that enhances color of goldfish
- Small / Medium size pellets
- Floating type

#### Goldfish Mix Probio Food 90g/200g

- Green pellets contain chlorella extract for keeping goldfish healthy
- Red pellets contains carotenoids for making fish scale brightly
- Probio food formulated with beneficial bacteria keeping digestive
- system healthy while not ruining water quality