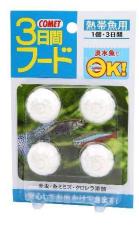

#### **Holiday Food Series**

- 1 pc for 3 days
- For small water tank up to 60cm
- · Can be used for all kinds of
- For freshwater fish
- Contains tubifex, water flea, and spirulina