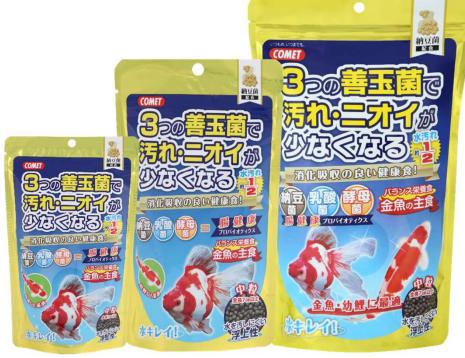

#### Goldfish Probio Food 90g/200g/430g

- Probio food formulated with beneficial bacteria keeping digestive system healthy while not ruining water quality
- Small / Medium size pellets
- Floating type

#### Goldfish Probio Color Enhancing Food 90g/200g/430g

- Probio food formulated with beneficial bacteria keeping digestive system healthy while not ruining water quality
- Enhanced with carotenoid that enhances color of goldfish
- Small / Medium size pellets
- Floating type

#### Goldfish Probio Color Enhancing Food 50g

- Probio food formulated with beneficial bacteria keeping digestive system healthy while not ruining water quality
- Enhanced with carotenoid that enhances color of goldfish
- Small size pellets
- Floating type