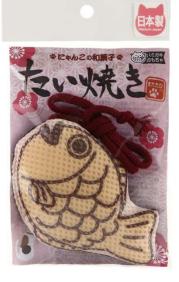

## Dental Care Toy Series with Matatabi - Made in Japan & Hand Made -

Dorayaki(S)

Taiyaki(S)

Dorayaki&Taiyaki set

#### Teeth-Brushing Toy with string

- Cats absolutely love matatabi, so why not treat your feline friend to these matatabi-infused toys
- Let your cat play with the toy which brushing away the plaque on their teeth keeping it healthy and clean so easy
- These fun shaped toys are made from teeth cleaning fabric
- Size:110x25x180