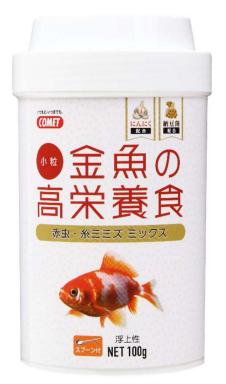

#### High-Nutrition Basic Food 100g

- Small pellet probio food formulated with beneficial bacteria keeping digestive system healthy while not ruining water quality
- Contains natural tubifex, bloodworms
- Garlic powder can improve the palatability