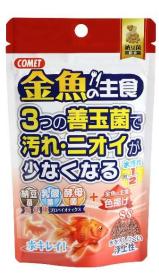

### Goldfish Probio Food 430g/200g/90g

- Probio food formulated with beneficial bacteria keeping digestive system healthy while not ruining water quality
- Small / Medium size pellets
- Floating type

200g/90g Small size pellets 430g/200g/90g Medium size pellets