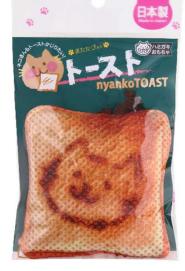

**NEW**Shrimp Tempura(with string)

**NEW**Shrimp Tempura

Toast(S)

#### Teeth-Brushing Toy with string

- Cats absolutely love matatabi, so why not treat your feline friend to these matatabi-infused toys
- Let your cat play with the toy which brushing away the plaque on their teeth keeping it healthy and clean so easy
- These fun shaped toys are made from teeth cleaning fabric
- Size:110x25x180