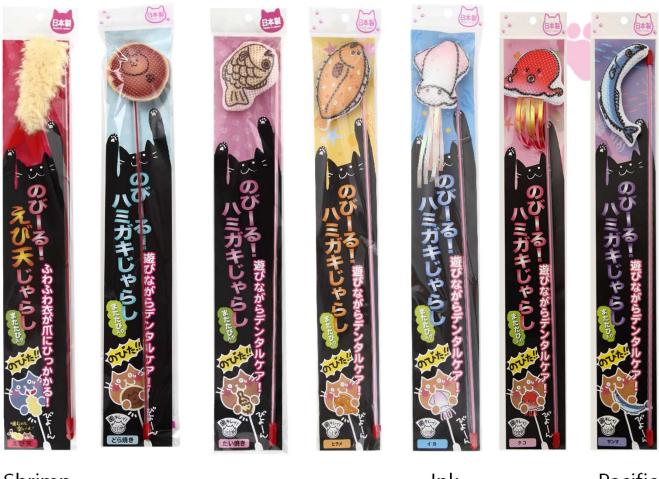

## Dental Care Toy Series with Matatabi - Made in Japan & Hand Made -

Shrimp Tempra

Dorayaki

Taiyaki

Flounder

lnk fish

Octopus

Pacific saury

### Teaser Cat Toy

- Filled with Matatabi for added enjoyment
- Flexible rod that gets longer when cats pull it
- These fun shaped toys are made from teeth cleaning fabric
- Size(WxDxH): 80x30x465mm

To find out more information, Please link to our homepage(Japanese)