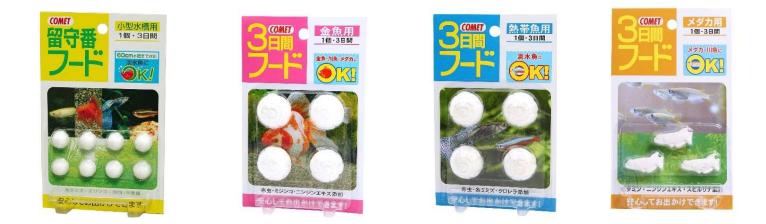

### Holiday Food For Small Water Tank 8pcs

- 1 pc for 3 days
- For small water tank up to 60cm
- Can be used for all kinds of
- For freshwater fish
- Contains tubifex, water flea, and spirulina

### Holiday Food For Goldfish 4pcs

- 1 pc for 3 days
- For goldfish, river fish, killifish
- Contains carrot extract, water flea, and Bloodworm

#### Holiday Food For Tropical Fish 4pcs

- 1 pc for 3 days
- For tropical fish
- Contains tubifex, chlorella, and bloodworm

### Holiday Food For Killifish 3pcs

- 1 pc for 3 days
- For tropical fish
- Contains carrot extract, vitamin, spirulina

FAQ - about ingredient -

| Ingredient           | Effect                                                                                                                                                                                                                                                                                                               | Related<br>Product           |
|----------------------|----------------------------------------------------------------------------------------------------------------------------------------------------------------------------------------------------------------------------------------------------------------------------------------------------------------------|------------------------------|
| Bacillus<br>Natto    | Bacillus Natto can keep digestive system healthy while not ruining water quality.                                                                                                                                                                                                                                    | Probio<br>Food<br>Series     |
| Carrot<br>extract    | <ul> <li>Vitamin A can keep turtle' s membranes<br/>and skin healthy, but it can inflict serious<br/>damage on organs by taking vitamins<br/>excessively.</li> <li>β-carotene in carrots contains ingredient<br/>that is similar to structure of Vitamin A and<br/>it can be taken in only needed amount.</li> </ul> | Turtle<br>Breeding<br>Series |
| Carotenoid           | Carotenoid is natural pigments of yellow, orange and red etc. and food containing carotenoid has coloring effect. There are 2 kinds of carotenoid, Carotenes, and Xanthophyll, and typical Carotenes is $\beta$ -carotene and lycopene.                                                                              | Color<br>Enhancing<br>Series |
| Wheat<br>Germ        | Wheat germ is a rare part of wheat.<br>It contains a lot of dietary fibers that can<br>enhance gastrointestinal health, and also<br>contains vitamin group like vitamin E, B1,<br>B2, B6, and various minerals such as<br>calcium, iron, magnesium, that have strong<br>antioxidation action.                        | Goldfish<br>Basic<br>Food    |
| Chlorella<br>Extract | Chlorella have a lot of ingredient which can<br>improve immune system.<br>It also contains protein, chlorophyll, and<br>many kinds of minerals.                                                                                                                                                                      | Goldfish<br>Mix<br>Food      |