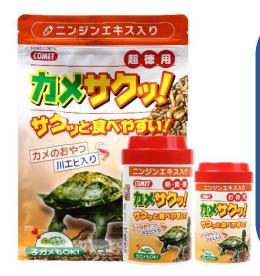

#### Turtle Snacks 34g/130g/300g

- Balanced food made from 100% natural river shrimp(dried) turtles love
- It's good for baby turtle too
- High palatability