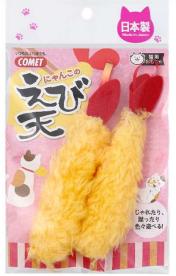

**NEW**Shrimp Tempura(with string)

**NEW**Shrimp Tempura

Toast(S)

## Dental Care Toy Series with Matatabi - Made in Japan & Hand Made -

Shrimp Tempra

Dorayaki

Taiyaki

Flounder

lnk fish

Octopus

Pacific saury

#### Teeth-Brushing Toy with string

- Cats absolutely love matatabi, so why not treat your feline friend to these matatabi-infused toys
- Let your cat play with the toy which brushing away the plaque on their teeth keeping it healthy and clean so easy
- These fun shaped toys are made from teeth cleaning fabric
- Size:110x25x180