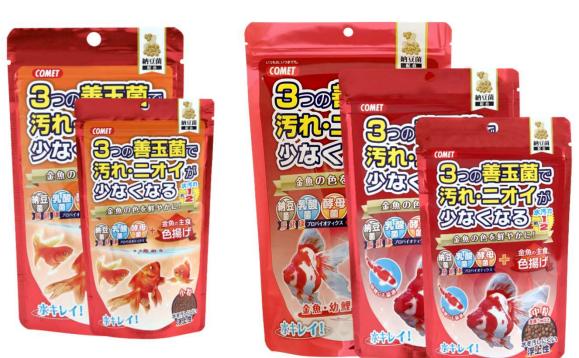

### Goldfish Probio Food 430g/200g/90g

- Probio food formulated with beneficial bacteria keeping digestive system healthy while not ruining water quality
- Small / Medium size pellets
- Floating type

200g/90g Small size pellets 430g/200g/90g Medium size pellets

Goldfish Probio Color Enhancing Food 430g/200g/90g

- Probio food formulated with beneficial bacteria keeping digestive system healthy while not ruining water quality
- Enhanced with carotenoid that enhances color of goldfish
- Small / Medium size pellets
- Floating type