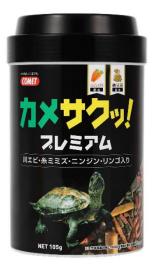

## NEW Turtle Snacks Premium 105g

- Freeze dried tubifex, apple, and carrot are added to regular version "Turtle Snacks". This food is full of turtle's favorites
- It's good for baby turtle too
- High palatability