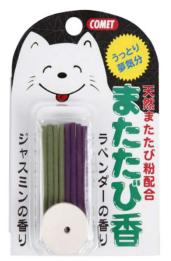

## Matatabi Incense 8 sticks

- Formulated with matatabi powder in the aroma of lavender and jasmine
- Includes a incense holder
- A set of 4 lavender sticks and 4 Jasmine sticks

Matatabi Dried Berry (Silver Vine berry) 8pcs