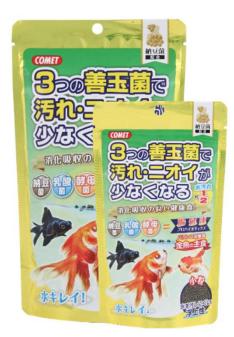

### Goldfish Probio Food 430g/200g/90g

- Probio food formulated with beneficial bacteria keeping digestive system healthy while not ruining water quality
- Small / Medium size pellets
- Floating type

200g/90g Small size pellets 430g/200g/90g Medium size pellets

Goldfish Probio Color Enhancing Food 430g/200g/90g

- Probio food formulated with beneficial bacteria keeping digestive system healthy while not ruining water quality
- Enhanced with carotenoid that enhances color of goldfish
- Small / Medium size pellets
- Floating type