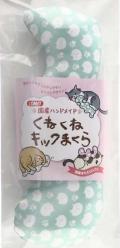

#### Kick Pillow Small/Large < Pink/Green>

- Matatabi-infused toy
- Size(WxDxH): Small 145x60x285 Large 145x60x385
- Zigzag shape fits cat's body and catches cat's kicks

Pink(L)

Green(L)