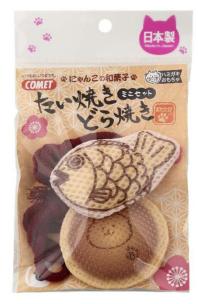

## Dental Care Toy Series with Matatabi - Made in Japan & Hand Made -

Dorayaki(S)

Taiyaki(S)

Dorayaki&Taiyaki set

#### Teeth-Brushing Toy with string

- Cats absolutely love matatabi, so why not treat your feline friend to these matatabi-infused toys
- Let your cat play with the toy which brushing away the plaque on their teeth keeping it healthy and clean so easy
- These fun shaped toys are made from teeth cleaning fabric
- Size:110x25x180