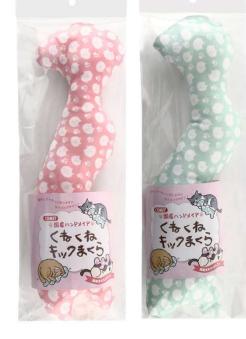

#### Kick Pillow Small/Large < Pink/Green>

- Matatabi-infused toy
- Size(WxDxH): Small 145x60x285 Large 145x60x385
- Zigzag shape fits cat's body and catches cat's kicks

Pink(L)

Green(L)