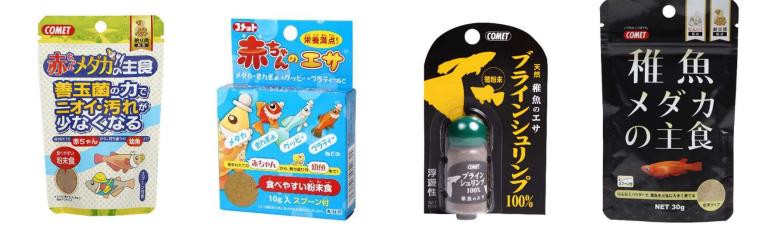

## Baby fish food 10g/30g(10gx3 bags)

- Balanced food for all kinds of baby fish such as killifish, goldfish and guppy
- Includes a spoon for easy feeding
- Powder type that is easy to eat for new born baby fish

### Baby fish Natural food 11ml

- Made from brine shrimp 100%
- Fine powder type that is easy to eat for new born baby fish
- Nutritionally balanced food for baby fish to grow up

## Baby Killifish Probio Food 30g

- Formulated with plenty of nutrition containing high protein by Natto bacteria for baby killifish health
- Beneficial bacteria support fish's digestion system
- Powder type that is easy to eat for baby fish