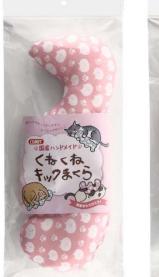

#### Kick Pillow Small/Large < Pink/Green>

- Matatabi-infused toy
- Size(WxDxH): Small 145x60x285 Large 145x60x385
- Zigzag shape fits cat's body and catches cat's kicks

Pink(L)

Green(L)