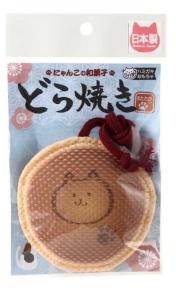

## Dental Care Toy Series with Matatabi - Made in Japan & Hand Made -

Dorayaki(S)

Taiyaki(S)

Dorayaki&Taiyaki set

#### Teeth-Brushing Toy with string

- Cats absolutely love matatabi, so why not treat your feline friend to these matatabi-infused toys
- Let your cat play with the toy which brushing away the plaque on their teeth keeping it healthy and clean so easy
- These fun shaped toys are made from teeth cleaning fabric
- Size:110x25x180