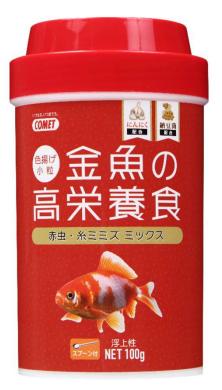

#### High-Nutrition Basic Food 100g

- Small pellet probio food formulated with beneficial bacteria keeping digestive system healthy while not ruining water quality
- Contains natural tubifex, bloodworms
- Garlic powder can improve the palatability

# High-Nutrition Color-Enhancing Food

- Small pellet probio food formulated with beneficial bacteria keeping digestive system healthy while not ruining water quality
- Mixed with natural tubifex, bloodworms
- Garlic powder can improve the palatability
- Contains carotenoids to enhance color of goldfish