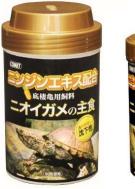

Sternotherus Food 55g(for small-sized) /140g(for M/L-sized)

- Contains carrot(Vitamin A) for healthy carapace and bone form
- Sinking type