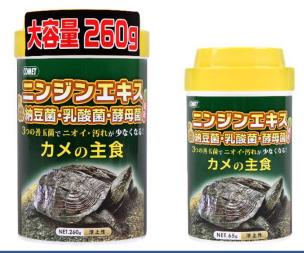

### Turtle Probio Food with Carrot 260g/65g

- Formulated with carrot(Vitamin A )and calcium for healthy carapace and bone form
- Natto bacteria decrease unpleasant smell and pollution
- Floating pellet