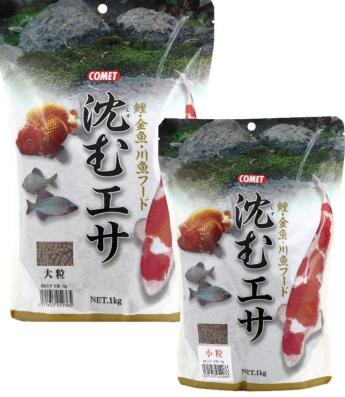

## **Goldfish Food Series**

400g Large / Small size pellets

Carp & Goldfish Food 400g (Large / Small size pellets)

1kg Large / Small size pellets

<u>Sinking Food 1kg</u> ( Large / Small size pellets )

- When the weather becomes cold, goldfish will hide to the bottom to endure the cold
- Sinking pellet that can be fed throughout a year
- Small size pellets : Diameter of approximately 2mm
- Large size pellets : Diameter of approximately 3mm