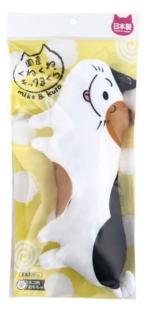

## Kick Pillow Calico Cat

- Matatabi-infused toy
- Size(WxDxH): 145x50x310
- Zigzag shape fits cat's body and catches cat's kicks