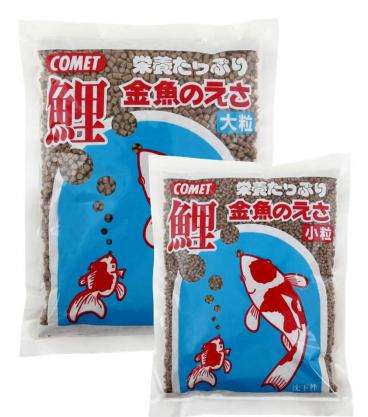

## **Goldfish Food Series**

400g Large / Small size pellets

Carp & Goldfish Food 400g (Large / Small size pellets)

1kg Large / Small size pellets

<u>Sinking Food 1kg</u> ( Large / Small size pellets )

- When the weather becomes cold, goldfish will hide to the bottom to endure the cold
- Sinking pellet that can be fed throughout a year
- Small size pellets : Diameter of approximately 2mm
- Large size pellets : Diameter of approximately 3mm