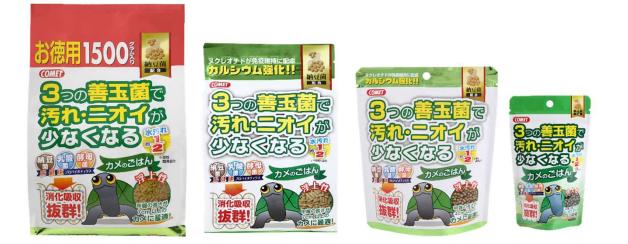

### Turtle Probio Food 1500g/500g/150g/50g

- Formulated with probiotics that decrease unpleasant smell and pollution
- Natto bacteria keep digestion system healthy
- Balanced food with vitamin
- Floating pellet