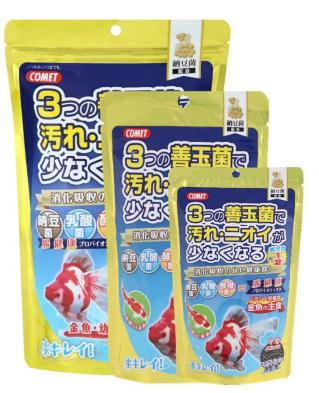

### Goldfish Probio Food 430g/200g/90g

- Probio food formulated with beneficial bacteria keeping digestive system healthy while not ruining water quality
- Small / Medium size pellets
- Floating type

200g/90g Small size pellets 430g/200g/90g Medium size pellets

Goldfish Probio Color Enhancing Food 430g/200g/90g

- Probio food formulated with beneficial bacteria keeping digestive system healthy while not ruining water quality
- Enhanced with carotenoid that enhances color of goldfish
- Small / Medium size pellets
- Floating type