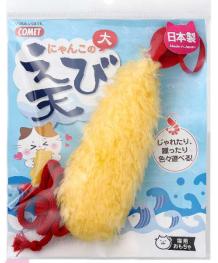

### Teaser Cat Toy

- Filled with Matatabi for added enjoyment
- Flexible rod that gets longer when cats pull it
- These fun shaped toys are made from teeth cleaning fabric
- Size(WxDxH): 80x30x465mm

To find out more information, Please link to our homepage(Japanese)