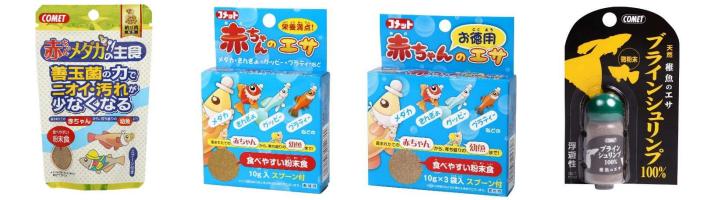

### Baby fish food 10g/30g(10gx3 bags)

- Balanced food for all kinds of baby fish such as killifish, goldfish and guppy
- Includes a spoon for easy feeding
- Powder type that is easy to eat for new born baby fish

#### Baby fish Natural food 11ml

- Made from brine shrimp 100%
- Fine powder type that is easy to eat for new born baby fish
- Nutritionally balanced food for baby fish to grow up

#### Baby Killifish Probio Food 30g

- Formulated with plenty of nutrition containing high protein by Natto bacteria for baby killifish health
- Beneficial bacteria support fish' s digestion system
- Powder type that is easy to eat for baby fish