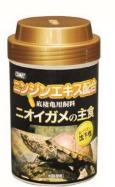

#### Sternotherus Food 55g(for small-sized) /140g(for M,/L-sized)

- Contains carrot(Vitamin A) for healthy carapace and bone form
- Sinking type