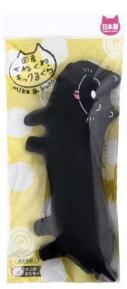

### Cat Toy Series <u>- Made in Japan & Hand Made -</u>

Black Cat

Calico cat

Red Tabby Cat

Kick Pillow Black Cat/Calico Cat/Red Tabby Cat

- • Matatabi-infused toy
- • Size(WxDxH): 145x50x310
- • Zigzag shape fits cat' s body and catches cat' s kicks