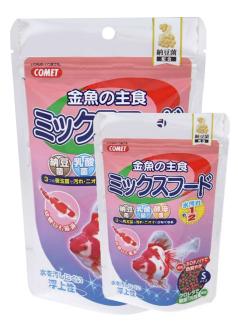

### Goldfish Mix Food 100g/300g

- Green pellets contain the Chlorella extract for keeping goldfish healthy
- Red pellets contains Carotenoids for making fish scale brightly
- Contains shrimp meal
- Small size pellets
- Floating type