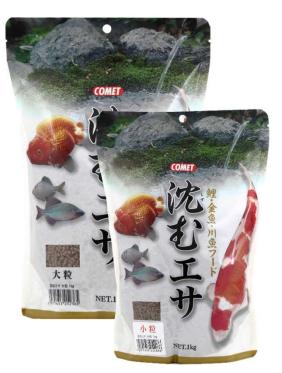

400g Large / Small size pellets

1kg Large / Small size pellets

Carp & Goldfish Food 400g (Large / Small size pellets)

- when the weather becomes cold, Goldfish will hide to the bottom to endure the cold
- Sinking pellet that can be fed throughout a year
- Small size pellets : Diameter of approximately 2mm
- Large size pellets : Diameter of approximately 3mm