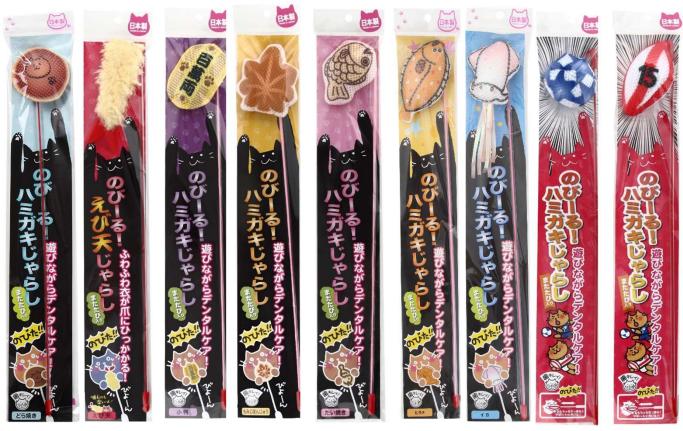

### Dental Care Toy Series with Matatabi - Made in Japan <u>& Hand</u> Made -

### **Dental Care Toy Series with Matatabi** - Made in Japan & Hand Made -

Dorayaki Shrimp Tempra

Gold coin

leaves manju

Autumn Taiyaki Flounder inkfish Soccer

Rugby Ball

40

Ball

#### **Teaser Cat Toy**

- Filled with Matatabi for added enjoyment •
- Flexible rod that gets longer when cats pull it •
- These fun shaped toys are made from teeth cleaning • fabric
- Size(WxDxH): 80x30x465mm