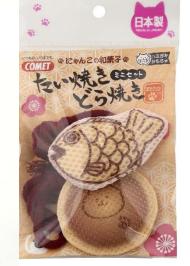

### Dental Care Toy Series with Matatabi - Made in Japan & Hand Made -

Dorayaki(S)

Taiyaki(S)

Toast(S)

#### Teeth-Brushing Toy with string

- Cats absolutely love matatabi, so why not treat your feline friend to these matatabi-infused toys
- Let your cat play with the toy which brushing away the plaque on their teeth keeping it healthy and clean so easy
- These fun shaped toys are made from teeth cleaning fabric
- Size:110x25x180