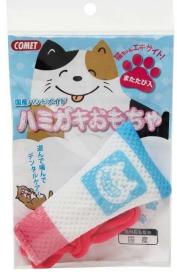

#### Teeth-Brushing Toy with string

- Cats absolutely love matatabi, so why not treat your feline friend to these matatabi-infused toys
- Let your cat play with the toy which brushing away the plaque on their teeth keeping it healthy and clean so easy
- These fun shaped toys are made from teeth cleaning fabric
- Size:110x25x180