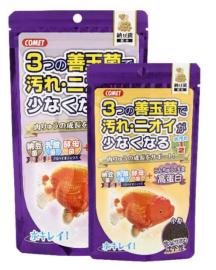

#### Goldfish Probio Color Enhancing Food 90g/200g

- Probio food formulated with beneficial bacteria keeping digestive system healthy while not ruining water quality
- Enhanced with carotenoid that enhances color of goldfish
- Small / Medium size pellets
- Floating type