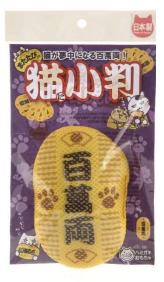

### Dental Care Toy Series with Matatabi - Made in Japan & Hand Made -

Sushi roll Size:145x60x250

Cat Gold Coin Size:145x40x250

GoyouNyan Size:110x25x180