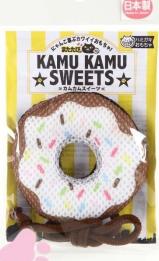

Doughnut(S)

Dorayaki&Taiyaki set

Roly-Poly-Cat(S)

#### Teeth-Brushing Toy with string

- Cats absolutely love matatabi, so why not treat your feline friend to these matatabi-infused toys
- Let your cat play with the toy which brushing away the plaque on their teeth keeping it healthy and clean so easy
- These fun shaped toys are made from teeth cleaning fabric