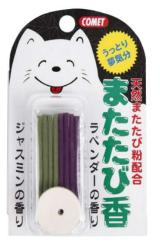

#### Matatabi Incense 8 sticks

- Formulated with matatabi powder in the aroma of lavender and jasmine
- Includes a incense holder
- A set of 4 lavender sticks and 4 Jasmine sticks

Matatabi Dried Berry (Silver Vine berry) 8pcs