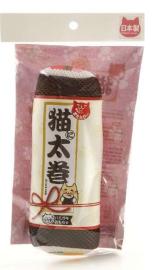

### Dental Care Toy Series with Matatabi - Made in Japan & Hand Made -

Sushi roll Size:145x60x250

Cat Gold Coin Size:145x40x250

GoyouNyan Size:110x25x180