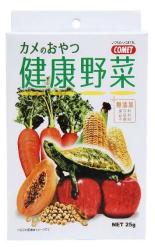

#### (NEW)Turtle snacks 25g (mixed fruits and vegetables)

- Freeze dried fresh fruits and vegetables
- Contains five vegetables and fruits(Apple, papaya, carrot, corn, tofu) to keep turtle healthy