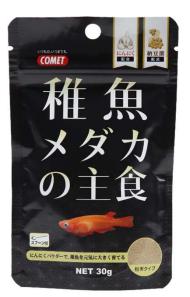

#### Baby Killifish Food 30g

- Formulated with beneficial bacteria keeping digestive system healthy while not ruining water quality
- Garlic powder is added to strengthen immune system and palatability
- Powder type that is easy to eat for baby fish