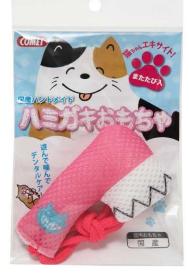

### Dental Care Toy Series with Matatabi - Made in Japan & Hand Made -

Dorayaki(S)

Taiyaki(S)

Toast(S)

#### Teeth-Brushing Toy with string

- Cats absolutely love matatabi, so why not treat your feline friend to these matatabi-infused toys
- Let your cat play with the toy which brushing away the plaque on their teeth keeping it healthy and clean so easy
- These fun shaped toys are made from teeth cleaning fabric
- Size:110x25x180