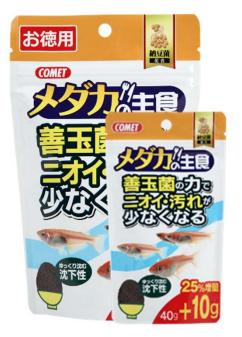

#### Killifish Probio Food 50g/150g

- Healthy food formulated with beneficial bacteria keeping digestive system healthy while not ruining water quality
- Small-sized pellet
- Stand bag with zipper

### Killifish Probio Food 50g/150g

- Balanced food for all kinds of River Fish such as killifish, Tadpoles
- Small-sized pellet
- Stand bag with zipper