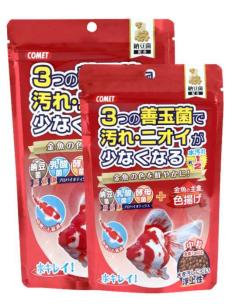

#### Goldfish Probio Food 90g/200g

- Probio food formulated with beneficial bacteria keeping digestive system healthy while not ruining water quality
- Small / Medium size pellets
- Floating type

200g/90g Small size pellets