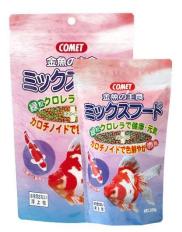

### Goldfish Mix Food 100g/300g

- Green pellets contain the Chlorella extract for keeping goldfish healthy
- Red pellets contains Carotenoids for making fish scale brightly
- Contains shrimp meal
- Small size pellets
- Floating type