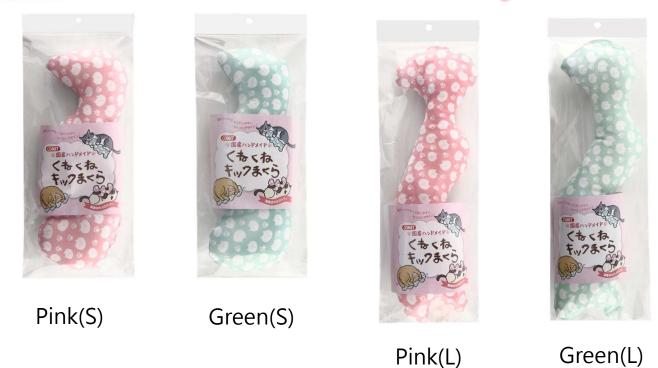

### Cat Toy Series <u>- Made in Japan & Hand Made -</u>

Black Cat

Calico cat

Red Tabby Cat

Kick Pillow Black Cat/Calico Cat/Red Tabby Cat

- • Matatabi-infused toy
- • Size(WxDxH): 145x50x310
- • Zigzag shape fits cat' s body and catches cat' s kicks