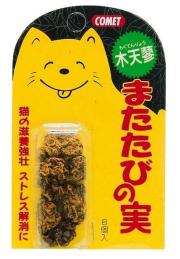

#### Matatabi Incense 8 sticks

- Formulated with matatabi powder in the aroma of lavender and jasmine
- Includes a incense holder
- A set of 4 lavender sticks and 4 Jasmine sticks

Matatabi Dried Berry (Silver Vine berry) 8pcs

• Dried Matatabi berry