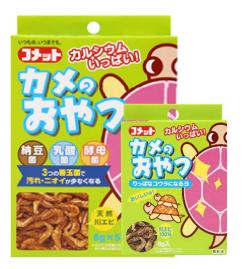

#### Turtle Treats 8g/40g(8gx5 bags)

- 8g:100% natural river shrimp(dried) that turtles love/ 40g:Probio food
- Contains plenty of calcium that helps maintaining healthy carapace
- High palatability