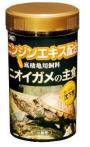

#### Sternotherus Food 55g(for small-sized) /140g(for M,/L-sized)

- Contains carrot(Vitamin A) for healthy carapace and bone form
- Sinking type