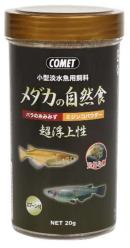

### Killifish Natural Food 20g

- Contains high protein
- Contains tubifex and water flea that are rich in nutrients.
- Floating type