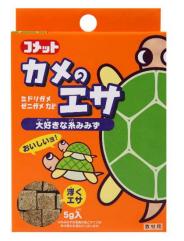

### Turtle Food (Tubifex) 5g

- Freeze dried fresh tubifex
- high nutritive value as same as living Tubifex
- Water is not easily become dirty