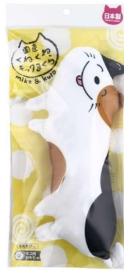

### Cat Toy Series <u>- Made in Japan & Hand Made -</u>

Black Cat

Calico cat

Red Tabby Cat

Kick Pillow Black Cat/Calico Cat/Red Tabby Cat

- • Matatabi-infused toy
- • Size(WxDxH): 145x50x310
- • Zigzag shape fits cat' s body and catches cat' s kicks