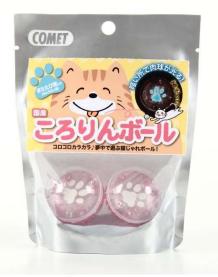

#### Rolling Ball 2pcs

- Matatabi berry and beads are in each balls
- Size(WxDxH):110x50x140