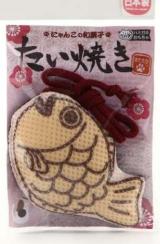

### Dental Care Toy Series with Matatabi - Made in Japan & Hand Made -

Dorayaki(S)

Taiyaki(S)

Toast(S)

#### Teeth-Brushing Toy with string

- Cats absolutely love matatabi, so why not treat your feline friend to these matatabi-infused toys
- Let your cat play with the toy which brushing away the plaque on their teeth keeping it healthy and clean so easy
- These fun shaped toys are made from teeth cleaning fabric
- Size:110x25x180