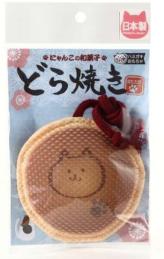

### Dental Care Toy Series with Matatabi - Made in Japan & Hand Made -

Dorayaki(S)

Taiyaki(S)

Toast(S)

#### Teeth-Brushing Toy with string

- Cats absolutely love matatabi, so why not treat your feline friend to these matatabi-infused toys
- Let your cat play with the toy which brushing away the plaque on their teeth keeping it healthy and clean so easy
- These fun shaped toys are made from teeth cleaning fabric
- Size:110x25x180