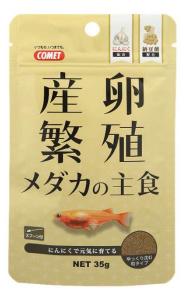

#### (NEW) Spawning Killifish Food 35g

- Formulated with beneficial bacteria keeping digestive system healthy while not ruining water quality
- High protein and fat food to support Killifish health at spawning time.
- Garlic powder is added to strengthen immune system and palatability