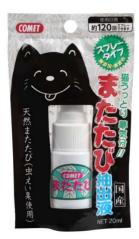

#### Matatabi Pen 5ml

• Can use only to where you want to apply with pinpoint quantity