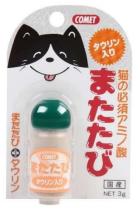

#### Matatabi Essence 20ml (spray)

- 100% natural matatabi essence, and no coloring and additives included.
- Spray on anything and instantly turn it in to a toy which they will go after so wildly