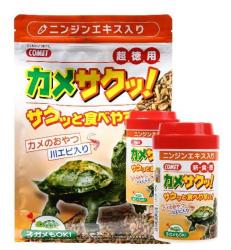

#### Turtle Snacks 34g/130g/300g(NEW)

- Balanced food made from 100% natural river shrimp(dried) and vegetable that turtles love
- For baby turtle too
- High palatability