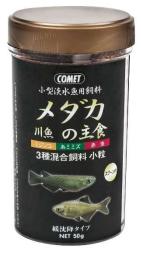

#### • River Fish Food 50g

- This nutritionally balanced food is made from bloodworms, tubifex and water flea. Also it is enriched with chlorella
- Sinking pellet
- Includes a spoon for easy feeding