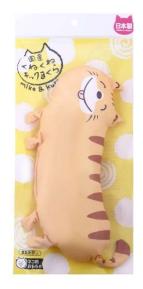

### Cat Toy Series <u>- Made in Japan & Hand Made -</u>

Black Cat

Calico cat

Red Tabby Cat

Kick Pillow Black Cat/Calico Cat/Red Tabby Cat

- • Matatabi-infused toy
- • Size(WxDxH): 145x50x310
- • Zigzag shape fits cat' s body and catches cat' s kicks