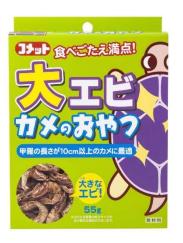

#### Turtle Treat 55g

- 100% natural river "BIG" shrimp that large-sized turtles definitely love
- Contains plenty of calcium that helps maintaining healthy carapace
- High palatability