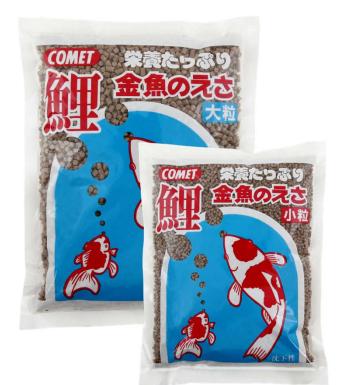

400g Large / Small size pellets

1kg Large / Small size pellets

Carp & Goldfish Food 400g (Large / Small size pellets)

- when the weather becomes cold, Goldfish will hide to the bottom to endure the cold
- Sinking pellet that can be fed throughout a year
- Small size pellets : Diameter of approximately 2mm
- Large size pellets : Diameter of approximately 3mm