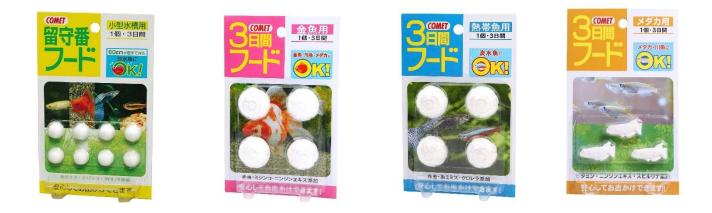

### **Holiday Food Series**

タミン・-ンソンエキス・スヒルリナ Aud 野心ってお出かけできます!

#### Holiday Food For Small Water Tank 8pcs

- 1 pc for 3 days
- For small water tank up to 60cm
- Can be used for all kinds of
- For freshwater fish
- Contains tubifex, water flea, and spirulina

#### Holiday Food For Goldfish 4 pcs

- 1 pc for 3 days
- For goldfish, river fish, killifish
- Contains carrot extract, water flea, and Bloodworm

#### Holiday Food For Tropical Fish 4pcs

- 1 pc for 3 days
- For tropical fish
- Contains tubifex, chlorella, and bloodworm

#### Holiday Food For Killifish 3pcs

- 1 pc for 3 days
- For tropical fish
- Contains carrot extract, vitamin, spirulina

FAQ - about ingredient -

| Ingredient           | Effect                                                                                                                                                                                                                                                                                                               | Related<br>Product           |
|----------------------|----------------------------------------------------------------------------------------------------------------------------------------------------------------------------------------------------------------------------------------------------------------------------------------------------------------------|------------------------------|
| Bacillus<br>Natto    | Bacillus Natto can keep digestive system healthy while not ruining water quality.                                                                                                                                                                                                                                    | Probio<br>Food<br>Series     |
| Carrot<br>extract    | <ul> <li>Vitamin A can keep turtle' s membranes<br/>and skin healthy, but it can inflict serious<br/>damage on organs by taking vitamins<br/>excessively.</li> <li>β-carotene in carrots contains ingredient<br/>that is similar to structure of Vitamin A and<br/>it can be taken in only needed amount.</li> </ul> | Turtle<br>Breeding<br>Series |
| Carotenoid           | Carotenoid is natural pigments of yellow, orange and red etc. and food containing carotenoid has coloring effect. There are 2 kinds of carotenoid, Carotenes, and Xanthophyll, and typical Carotenes is $\beta$ -carotene and lycopene.                                                                              | Color<br>Enhancing<br>Series |
| Wheat<br>Germ        | Wheat germ is a rare part of wheat.<br>It contains a lot of dietary fibers that can<br>enhance gastrointestinal health, and also<br>contains vitamin group like vitamin E, B1,<br>B2, B6, and various minerals such as<br>calcium, iron, magnesium, that have strong<br>antioxidation action.                        | Goldfish<br>Basic<br>Food    |
| Chlorella<br>Extract | Chlorella have a lot of ingredient which can<br>improve immune system.<br>It also contains protein, chlorophyll, and<br>many kinds of minerals.                                                                                                                                                                      | Goldfish<br>Mix<br>Food      |