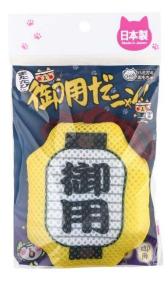

### Dental Care Toy Series with Matatabi - Made in Japan & Hand Made -

Sushi roll Size:145x60x250

Cat Gold Coin Size:145x40x250

GoyouNyan Size:110x25x180