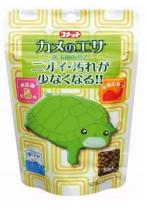

#### Turtle Food 50g

- probiotics decrease unpleasant smell and pollution
- Stand bag with zipper