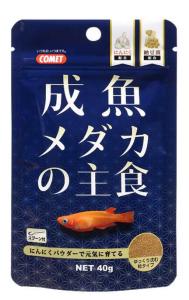

### (NEW)Adult Killifish Food 40g

- Formulated with beneficial bacteria keeping digestive system healthy while not ruining water quality
- Contains high protein
- Garlic powder is added to strengthen immune system and palatability