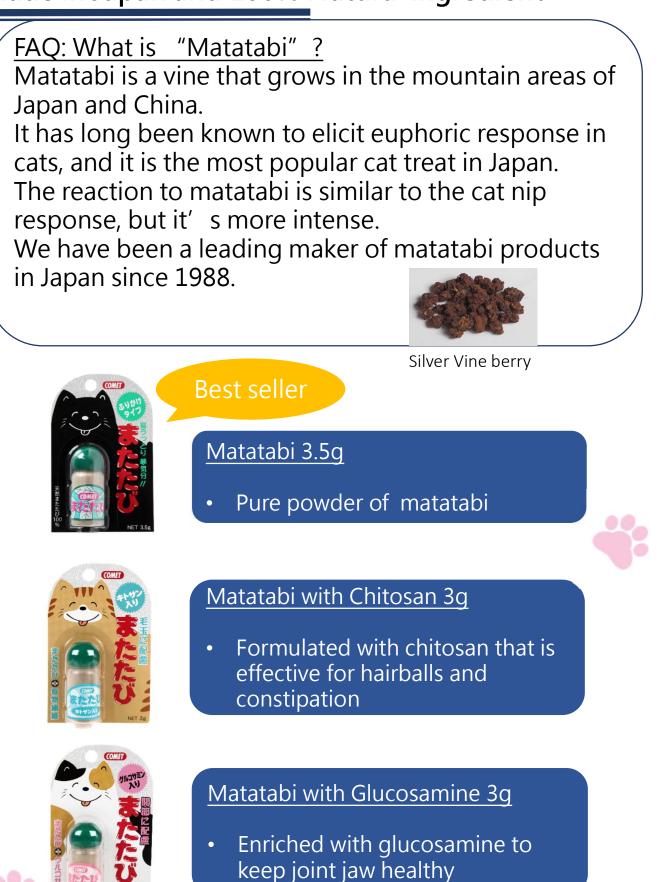

### Matatabi with Taurine 3g

- Contains taurine that for recovery from fatigue
- keeping eyes and heart healthy