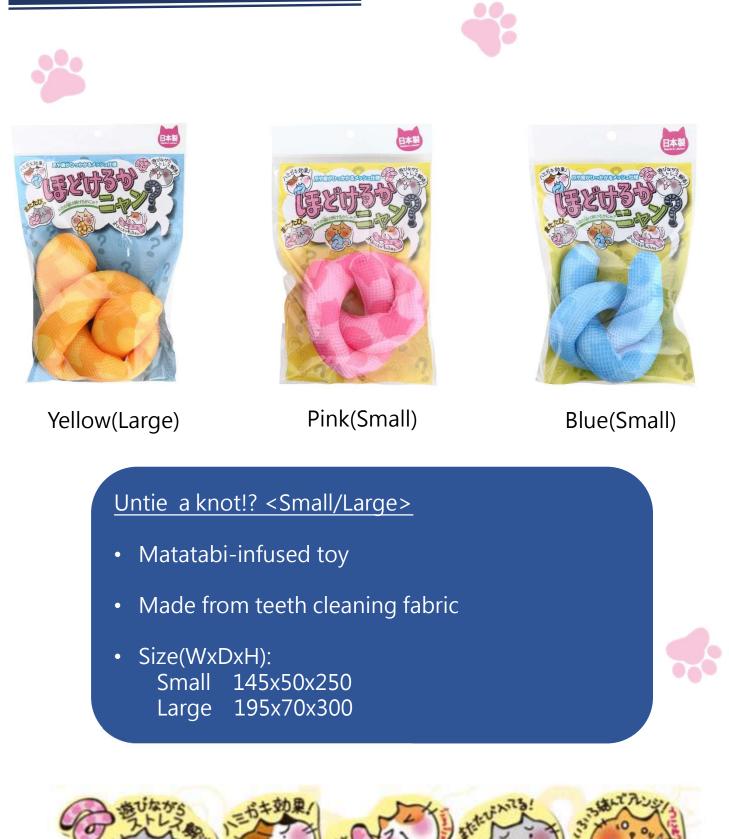

### Cat Toy Series - Made in Japan & Hand Made -

### Cat Toy Series <u>- Made in Japan & Hand Made -</u>

Black Cat

Calico cat

Red Tabby Cat

Kick Pillow Black Cat/Calico Cat/Red Tabby Cat

- • Matatabi-infused toy
- • Size(WxDxH): 145x50x310
- • Zigzag shape fits cat' s body and catches cat' s kicks