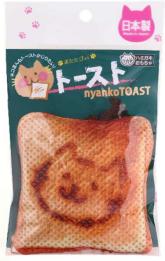

### Dental Care Toy Series with Matatabi - Made in Japan & Hand Made -

Dorayaki(S)

Taiyaki(S)

Toast(S)

#### Teeth-Brushing Toy with string

- Cats absolutely love matatabi, so why not treat your feline friend to these matatabi-infused toys
- Let your cat play with the toy which brushing away the plaque on their teeth keeping it healthy and clean so easy
- These fun shaped toys are made from teeth cleaning fabric
- Size:110x25x180