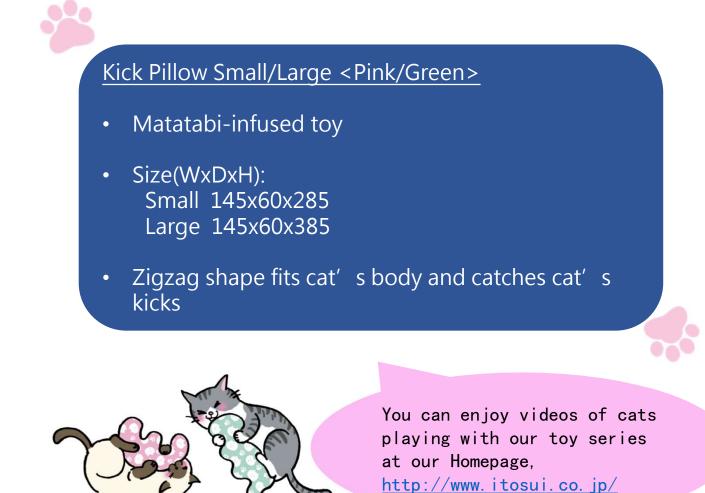

### Cat Toy Series <u>- Made in Japan & Hand Made -</u>

Black Cat

Calico cat

Red Tabby Cat

Kick Pillow Black Cat/Calico Cat/Red Tabby Cat

- • Matatabi-infused toy
- • Size(WxDxH): 145x50x310
- • Zigzag shape fits cat' s body and catches cat' s kicks